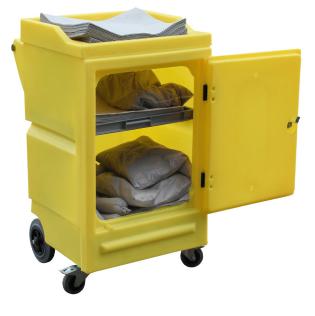

# Lockable Poly Work Cart - PWC4

Ideal for general maintenance this work cart is made from 100% polyethylene for broad chemical compatibility and lockable front wheels for stability. Fitted with a top external tray, a removable inside tray and a lockable door for extra security.

#### **SPECIFICATIONS**

| Length | 640mm  |
|--------|--------|
| Width  | 725mm  |
| Height | 1075mm |
| Weight | 27kg   |
| Sump   | 45ltr  |

6 Collingwood Court Riverside Park Middlesbrough TS2 1RP