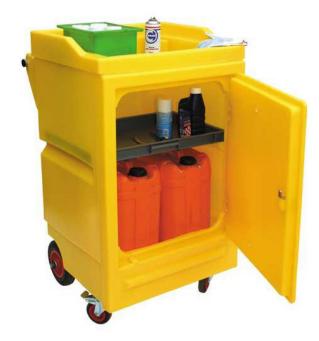

# Lockable Poly Work Cart - PWC4

Ideal for general maintenance this work cart is made from 100% polyethylene for broad chemical compatibility and lockable front wheels for stability. Fitted with a top external tray, a removable inside tray and a lockable door for extra security.

#### **SPECIFICATIONS**

| Length | 640mm  |
|--------|--------|
| Width  | 725mm  |
| Height | 1075mm |
| Weight | 27kg   |
| Sump   | 45ltr  |

6 Collingwood Court Riverside Park Middlesbrough TS2 1RP