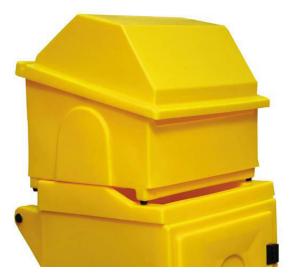

## **Ø** Poly Roll Holder - PRHXL

Keep absorbent rolls away from the floor with this robust, easy-clean polyethylene roll holder, suitable for all standard absorbent roll sizes. The roll holder can also be fitted to our Poly Work Cart to create a mobile spill station.

Maximum roll size 550mm diam x 520mm wide.

#### **SPECIFICATIONS**

| Length | 640mm |
|--------|-------|
| Width  | 635mm |
| Height | 615mm |
| Weight | 1kg   |