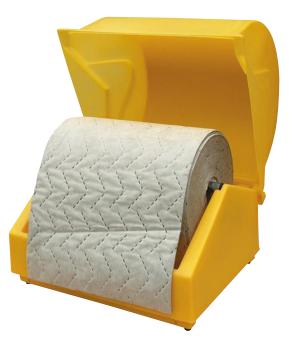

## **Ø** Poly Roll Holder - PRHXL

Keep absorbent rolls away from the floor with this robust, easy-clean polyethylene roll holder, suitable for all standard absorbent roll sizes. The roll holder can also be fitted to our Poly Work Cart to create a mobile spill station.

Maximum roll size 550mm diam x 520mm wide.

#### **SPECIFICATIONS**

| Length | 640mm |
|--------|-------|
| Width  | 635mm |
| Height | 615mm |
| Weight | 1kg   |